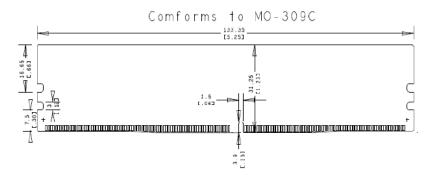

## **Products in Family**

DRL3200RS8/8GB (1 x 8GB RDIMM)
DRL3200RD8/16GB (1 x 16GB RDIMM)
DRL3200RD4/32GB (1 x 32GB RDIMM)
DRL3200RD4/64GB (1 x 64GB RDIMM)

| Features                                                                                                                   | Description                                                                                                                 |
|----------------------------------------------------------------------------------------------------------------------------|-----------------------------------------------------------------------------------------------------------------------------|
| 288-pin JEDEC-compliant DIMMs<br>133.35 mm wide by 31.25 mm high (5.25" x 1.23")<br>Data Transfer Rate: 25.6 Gigabytes/sec | The DRL3200R upgrades are registered memory which conform to JEDEC's DDR4-3200, PC4-3200AA standard.                        |
| Operating Voltage: 1.2V (1.14V~1.26V) Fully RoHS Compliant Thermal Sensor                                                  | One EEPROM is used for Serial Presence Detect and a combination register/PLL, with Address and Command Parity is also used. |
|                                                                                                                            | A thermal sensor accurately monitors the DIMM module and can prevent exceeding the maximum operating temperature of 85C.    |

## Notes:

- Tolerances on all dimensions except where otherwise indicated are ±.13. Reference JEDEC standard MO-309C.
- 2. All dimensions are expressed: millimeters [inches]

DRL3200R 05-Dec-19