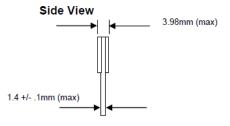

## **Products in Family**

DRL3200RS8/8GB (1 x 8GB RDIMM)
DRL3200RD8/16GB (1 x 16GB RDIMM)
DRL3200RD4/32GB (1 x 32GB RDIMM)
DRL3200RD4/64GB (1 x 64GB RDIMM)

| Features                                                                                                                   | Description                                                                                                                 |
|----------------------------------------------------------------------------------------------------------------------------|-----------------------------------------------------------------------------------------------------------------------------|
| 288-pin JEDEC-compliant DIMMs<br>133.35 mm wide by 31.25 mm high (5.25" x 1.23")<br>Data Transfer Rate: 25.6 Gigabytes/sec | The DRL3200R upgrades are registered memory which conform to JEDEC's DDR4-3200, PC4-3200AA standard.                        |
| Operating Voltage: 1.2V (1.14V~1.26V) Fully RoHS Compliant Thermal Sensor                                                  | One EEPROM is used for Serial Presence Detect and a combination register/PLL, with Address and Command Parity is also used. |
|                                                                                                                            | A thermal sensor accurately monitors the DIMM module and can prevent exceeding the maximum operating temperature of 85C.    |

## Notes:

- Tolerances on all dimensions except where otherwise indicated are ±.13. Reference JEDEC standard MO-309C.
- 2. All dimensions are expressed: millimeters [inches]

DRL3200R 05-Dec-19