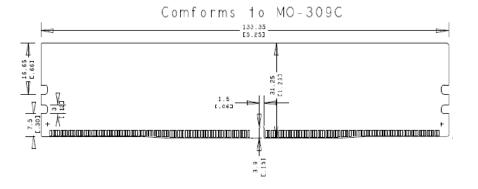

## **Products in Family**

DRHZ840/8GB (1 x 8GB RDIMM) DRHZ840/16GB (1 x 16GB RDIMM) DRHZ840/32GB (1 x 32GB LRDIMM) DRHZ840/64GB (1 x 64GB LRDIMM)

| Features                                                                                                                                                                                     | Description                                                                                                                                                                                                                                                                                                     |
|----------------------------------------------------------------------------------------------------------------------------------------------------------------------------------------------|-----------------------------------------------------------------------------------------------------------------------------------------------------------------------------------------------------------------------------------------------------------------------------------------------------------------|
| 288-pin JEDEC-compliant DIMMs 133.35 mm wide by 31.25 mm high (5.25" x 1.23") Data Transfer Rate: 17 Gigabytes/sec Operating Voltage: 1.2V (1.14V~1.26V) Fully RoHS Compliant Thermal Sensor | The DRHZ840 upgrades are registered memory modules, which conforms to JEDEC's DDR4, PC4-2133P standard. The 32GB and 64GB options are load-reduced memory modules (LRDIMMs). One 4K-bit EEPROM is used for Serial Presence Detect and a combination register/PLL, with Address and Command Parity is also used. |

## Notes:

- Tolerances on all dimensions except where otherwise indicated are ±.13. Reference JEDEC standard MO-309C.
- 2. All dimensions are expressed: millimeters [inches]