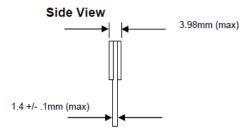

## **Products in Family**

DRHZ840/8GB (1 x 8GB RDIMM) DRHZ840/16GB (1 x 16GB RDIMM) DRHZ840/32GB (1 x 32GB LRDIMM) DRHZ840/64GB (1 x 64GB LRDIMM)

| Features                                                                                                                                                                                     | Description                                                                                                                                                                                                                                                                                                     |
|----------------------------------------------------------------------------------------------------------------------------------------------------------------------------------------------|-----------------------------------------------------------------------------------------------------------------------------------------------------------------------------------------------------------------------------------------------------------------------------------------------------------------|
| 288-pin JEDEC-compliant DIMMs 133.35 mm wide by 31.25 mm high (5.25" x 1.23") Data Transfer Rate: 17 Gigabytes/sec Operating Voltage: 1.2V (1.14V~1.26V) Fully RoHS Compliant Thermal Sensor | The DRHZ840 upgrades are registered memory modules, which conforms to JEDEC's DDR4, PC4-2133P standard. The 32GB and 64GB options are load-reduced memory modules (LRDIMMs). One 4K-bit EEPROM is used for Serial Presence Detect and a combination register/PLL, with Address and Command Parity is also used. |

## Notes:

- Tolerances on all dimensions except where otherwise indicated are ±.13. Reference JEDEC standard MO-309C.
- 2. All dimensions are expressed: millimeters [inches]